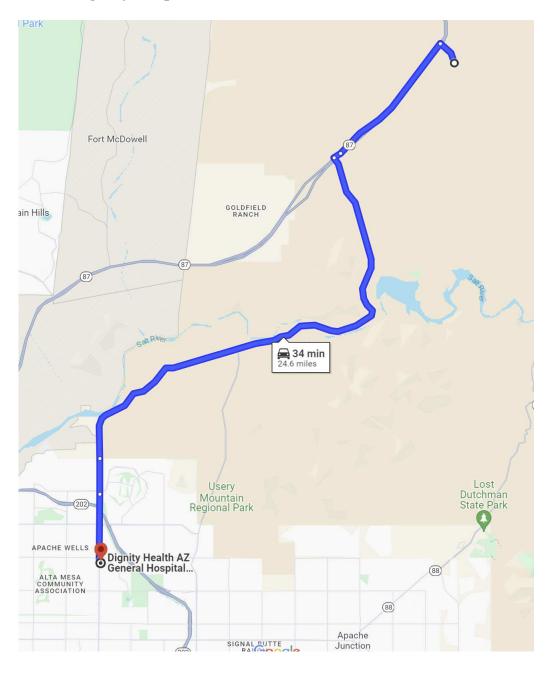

## Attachment 1 Map to Local Emergency Hospital

Page 2 of 2

## The Rolls Tonto National Forest, Arizona

| <b>Event Director</b>               |                                                                                                                                                                                                                                                                                                                                                                                                                         | Cell:                                                |
|-------------------------------------|-------------------------------------------------------------------------------------------------------------------------------------------------------------------------------------------------------------------------------------------------------------------------------------------------------------------------------------------------------------------------------------------------------------------------|------------------------------------------------------|
| Cell Reception                      | Coverage maps indicate cell phone reception is 0 to 1 bar. 911 reception will require travel southbound on Hwy 87 (Beeline Hwy). Reports indicate coverage could be available at Hwy 87 overpass and Bush Hwy.                                                                                                                                                                                                          |                                                      |
| Emergency Medical<br>Service        | Ambulance Police Fire Search                                                                                                                                                                                                                                                                                                                                                                                            | <b>911</b> (reception is spotty and unreliable)      |
| For Responders                      | Event Location - Registration Table                                                                                                                                                                                                                                                                                                                                                                                     |                                                      |
|                                     | Approximately 5 miles northeast of the Beeline Highway/Bush Highway Junction on AZ87.  Tonto National Forest, Arizona                                                                                                                                                                                                                                                                                                   |                                                      |
| Event Location (UTM)                | 454029, 3725674                                                                                                                                                                                                                                                                                                                                                                                                         |                                                      |
| Event Location (Lat/Long) 33.616657 | 33.669966, -111.495887<br>33°40'11.88"N, 111°29'45.19"W                                                                                                                                                                                                                                                                                                                                                                 |                                                      |
| Event Location (Directions)         | <ul> <li>Via the Beeline Highway (AZ 87)</li> <li>From the Loop 202 and Country Club (exit 13),</li> <li>Go northeast on the Beeline Highway for 27 miles to the exit just before milepost 204, the "Four Peaks" exit.</li> <li>Turn east and travel 0.8 miles to the event site.</li> <li>Look for an orange and white orienteering "sandwich board" on the south side of the road in the OHV parking area.</li> </ul> |                                                      |
| Contacts                            |                                                                                                                                                                                                                                                                                                                                                                                                                         |                                                      |
| Local Emergency Room<br>Hospital    | Dignity Health AZ General Hospital Emergency<br>Room-Mesa<br>(480) 398-7340<br>1833 N Power Rd, Mesa, AZ 85205                                                                                                                                                                                                                                                                                                          | Approximately 25 miles  Directions: see Attachment 1 |
| Park Ranger                         | Cave Creek Ranger Station<br>(480) 595-3300 - non emergency<br>40202 North Cave Creek Rd., Scottsdale, AZ                                                                                                                                                                                                                                                                                                               |                                                      |
| Police Department                   | Maricopa Sheriffs Office<br>(602) 876-1869 – non emergency<br>(16705 E Ave of the Fountains, Fountain Hills, AZ                                                                                                                                                                                                                                                                                                         |                                                      |
| Fire Department                     | Rural/Metro Fire Station 822<br>(480) 837-9820- non emergency<br>16426 E Palisades Blvd, Fountain Hills, AZ                                                                                                                                                                                                                                                                                                             |                                                      |